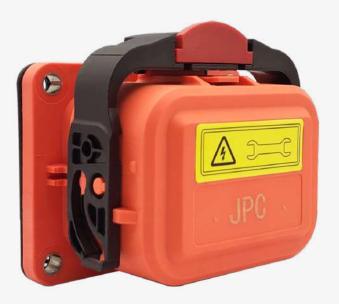

## **Mini MSD Solution**

JPC's Mini MSD is a tool-free solution for disconnecting the internal high voltage /current and a safe solution for the maintenance in electric vehicles. It utilizes a two-stage lever system to open the HVIL circuit prior to separation of HV contacts. All HV contacts surfaces on receptacle are touch proof.

## **PRODUCT FEATURE**

- 1. A two-stage lever provides an HVIL time delay
- 2. No tools required to un-mate
- 3. Various fuse ratings
- 4. Receptacle can be front or rear mounted
- 5. Material flammability rating 94V-0
- 6. RoHS compliant